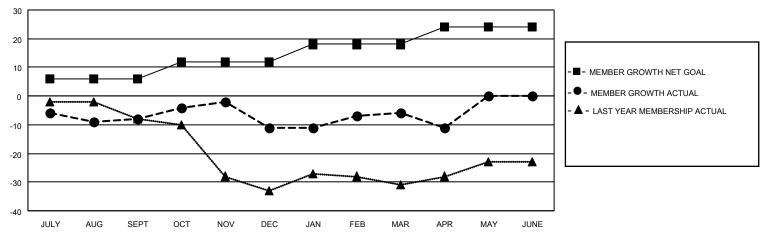

#### GOALS AND ACTUAL MEMBERS CUMULATIVE

| DROPPED CLUBS: 0 |    | 12 CLUBS OF 24 ADDED 1 OR<br>MORE NEW MEMBERS | GENDER DISTRIBUTION                |              |  |
|------------------|----|-----------------------------------------------|------------------------------------|--------------|--|
|                  |    | MORE NEW MEMBERS                              | MALE                               | 558 (75.41%) |  |
|                  |    |                                               | FEMALE                             | 182 (24.59%) |  |
| DROPPED MEMBERS  |    |                                               | NON BINARY                         | 0 (0.00%)    |  |
|                  |    |                                               | PREFER NOT TO ANSWER               | 0 (0.00%)    |  |
| DECEASED         | 8  |                                               |                                    |              |  |
| CLUB CANCELLED   | 0  | CLICK HERE FOR CUMULATIVE                     | TOTAL FAMILY UNIT MEMBERS 128      |              |  |
| OTHER            | 39 | MEMBERSHIP DATA                               |                                    |              |  |
| TOTAL            | 47 |                                               | FAMILY MEMBERS PAYING HALF DUES 65 |              |  |
|                  |    |                                               |                                    |              |  |